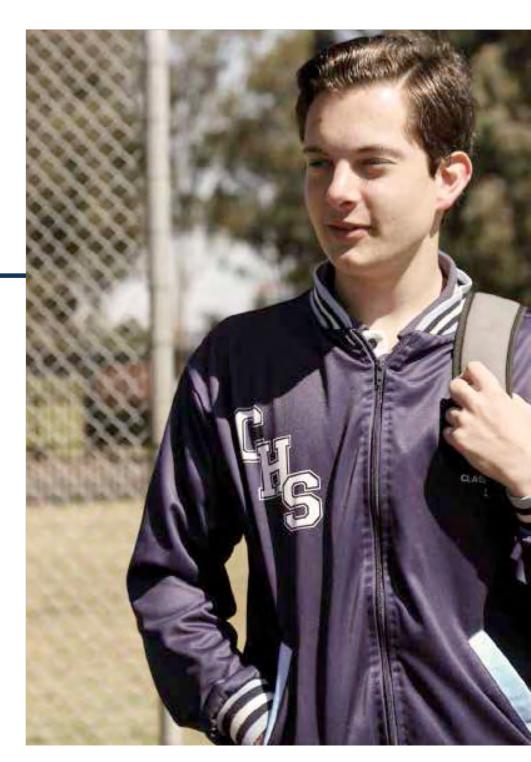

PURNELL SPECIALISES IN AUSTRALIAN MADE YEAR 10 & YEAR 12 COMMEMORATIVE APPAREL.

## YEAR 12 JERSEY

## VARSITY JACKET



# PROCESS >>

SELECT T There's a wid jerseys, varsit

#### SELECT THE STYLE YOU ARE AFTER

There's a wide range of styles available; rugby jerseys, varsity jackets, hoodie, and cardigan.

#### SELECT COLOURS FOR YOUR CUSTOM YEAR 12 JERSEY/JACKET

Everything can be personalised to your needs.

2

## CREATE AND SHARE YOUR DESIGNS WITH US

Add your own special touch and get creative.

Add designs, logos andpictures to your jerseys/ jackets.



## **FREQUENTLY**

**ASKED QUESTIONS** 

### WHAT IS THE MINIMUM QUANTITY?

The minimum quantity for our knitted jerseys, sublimated polos and varsity jackets is 20 units per item.





#### DO YOU SUPPLY SIZE SETS FOR SIZING?

Yes, we do. Just speak to our sales consultant for more information.

### WHAT ARE THE PAYMENT TERMS?

We require 50% deposit