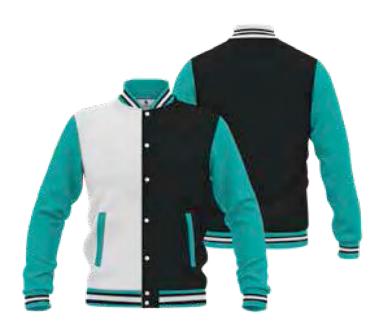

## VARSITY JACKET

Knitted Rugby Jersey
GM 017

Knitted Rugby Jersey
GM 019

Knitted Rugby Jersey
GM 018

Knitted Rugby Jersey
GM 020

Varsity Jackets GM J03

310gsm Fleece 10oz Cotton Drill 260gsm Sublimated Polyester

Varsity Jackets GM J04

Varsity Jackets GM J05

Varsity Jackets GM J07

Varsity Jackets GM J06

Varsity Jackets GM J08

Varsity Jackets GM J09