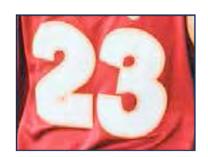

#### **BASIC JERSEYS**

A basic jersey for schools normally include:

- 1. Emroidered school logo on front left chest (Logo must be supplied).
- 2. Embroidered text under the logo, e.g: Year 12 2020, Class of 2020.
  - 3. Heat-sealed vinyl nickname & year number on the back.

#### **BASIC JACKETS**

A basic jacket for schools normally include:

- 1. Emroidered school logo on front left chest (Logo must be supplied).
- 2. Embroidered text under the logo, e.g. Year 12 2020, Class of 2020.
  - 3. Heat-sealed vinyl nickname on the back
  - 4. Aplique / Embroidered year number on the back.