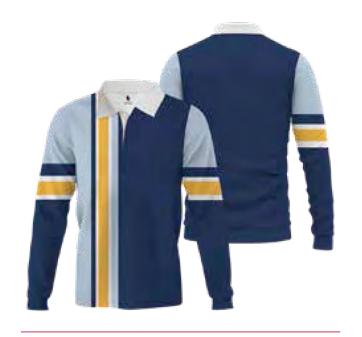

320gsm Polycotton

Knitted Rugby Jersey
GM 004

Knitted Rugby Jersey
GM 002

Knitted Rugby Jersey
GM 005

Knitted Rugby Jersey
GM 003

Knitted Rugby Jersey
GM 006

Knitted Rugby Jersey
GM 007

Knitted Rugby Jersey
GM 010

Knitted Rugby Jersey
GM 008

Knitted Rugby Jersey
GM 011

Knitted Rugby Jersey
GM 009

Knitted Rugby Jersey
GM 012

Knitted Rugby Jersey GM 013

Knitted Rugby Jersey
GM 015

Knitted Rugby Jersey GM 014

Knitted Rugby Jersey GM 016

Knitted Rugby Jersey
GM 017

Knitted Rugby Jersey
GM 019

Knitted Rugby Jersey
GM 018

Knitted Rugby Jersey
GM 020

Varsity Jackets GM J03

310gsm Fleece 10oz Cotton Drill 260gsm Sublimated Polyester

Varsity Jackets GM J04