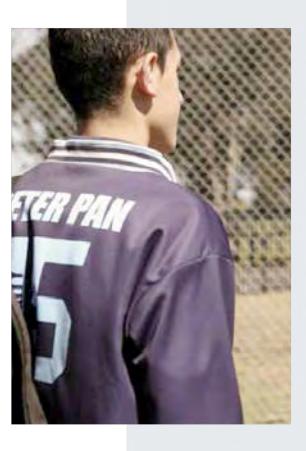

## YEAR 12 JERSEY

#### **BASIC JERSEYS**

A basic jersey for schools normally include:

- 1. Emroidered school logo on front left chest (Logo must be supplied).
- 2. Embroidered text under the logo, e.g: Year 12 2020, Class of 2020.
  - 3. Heat-sealed vinyl nickname & year number on the back.