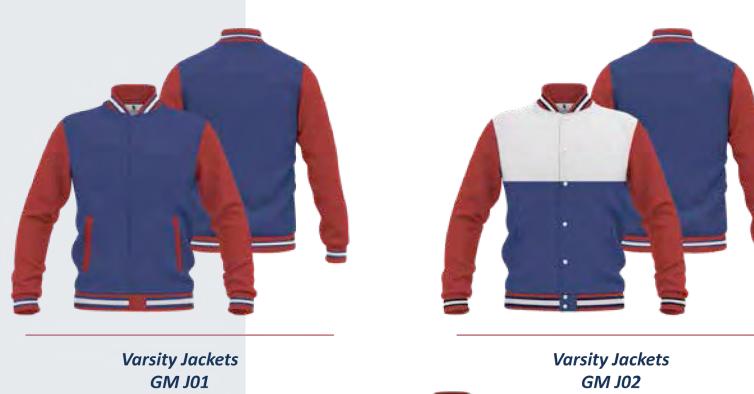

## VARSITY JACKET

Knitted Rugby Jersey
GM 017

Knitted Rugby Jersey
GM 019

Knitted Rugby Jersey
GM 018

Knitted Rugby Jersey
GM 020

Varsity Jackets GM J03

310gsm Fleece 10oz Cotton Drill 260gsm Sublimated Polyester

Varsity Jackets GM J04

Varsity Jackets GM J05

Varsity Jackets GM J07

Varsity Jackets GM J06

Varsity Jackets GM J08

Varsity Jackets GM J09