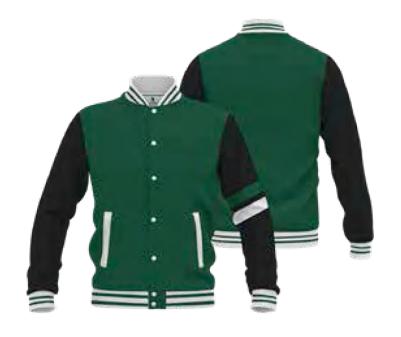

## VARSITY JACKET

Knitted Rugby Jersey
GM 017

Knitted Rugby Jersey
GM 019

Knitted Rugby Jersey
GM 018

Knitted Rugby Jersey
GM 020

Varsity Jackets GM J03

310gsm Fleece 10oz Cotton Drill 260gsm Sublimated Polyester

Varsity Jackets GM J04

Varsity Jackets GM J05

Varsity Jackets GM J07

Varsity Jackets GM J06

Varsity Jackets GM J08

Varsity Jackets GM J09