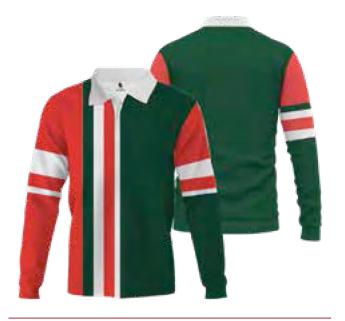

320gsm Polycotton

Knitted Rugby Jersey
GM 004

Knitted Rugby Jersey
GM 002

Knitted Rugby Jersey
GM 005

Knitted Rugby Jersey
GM 003

Knitted Rugby Jersey
GM 006

Knitted Rugby Jersey
GM 007

Knitted Rugby Jersey
GM 010