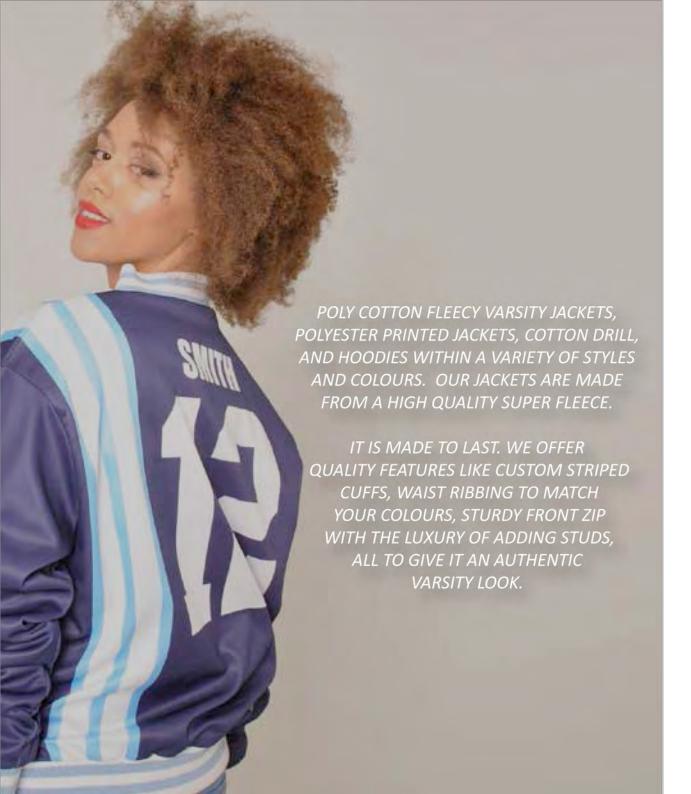

. Custom made to your specifications. Australian made, fully customisable design.

320gsm Polycotton







Knitted Rugby Jersey
GM 004



Knitted Rugby Jersey
GM 002



Knitted Rugby Jersey
GM 005



Knitted Rugby Jersey
GM 003



Knitted Rugby Jersey
GM 006



Knitted Rugby Jersey
GM 007



Knitted Rugby Jersey
GM 010



Knitted Rugby Jersey
GM 008



Knitted Rugby Jersey
GM 011



Knitted Rugby Jersey
GM 009



Knitted Rugby Jersey
GM 012



Knitted Rugby Jersey GM 013



Knitted Rugby Jersey
GM 015



Knitted Rugby Jersey GM 014



Knitted Rugby Jersey GM 016





Knitted Rugby Jersey
GM 017



Knitted Rugby Jersey
GM 019



Knitted Rugby Jersey
GM 018



Knitted Rugby Jersey
GM 020









Varsity Jackets GM J03



310gsm Fleece 10oz Cotton Drill 260gsm Sublimated Polyester













Varsity Jackets GM J04



Varsity Jackets GM J05



Varsity Jackets GM J07



Varsity Jackets GM J06



Varsity Jackets GM J08



Varsity Jackets GM J09

#### **BASIC JERSEYS**

A basic jersey for schools normally include:

- 1. Emroidered school logo on front left chest (Logo must be supplied).
- 2. Embroidered text under the logo, e.g: Year 12 2020, Class of 2020.
  - 3. Heat-sealed vinyl nickname & year number on the back.

#### **BASIC JACKETS**

A basic jacket for schools normally include:

- 1. Emroidered school logo on front left chest (Logo must be supplied).
- 2. Embroidered text under the logo, e.g. Year 12 2020, Class of 2020.
  - 3. Heat-sealed vinyl nickname on the back
  - 4. Aplique / Embroidered year number on the back.

#### **DON'T SEE WHAT YOU WANT?**

Email us! Send