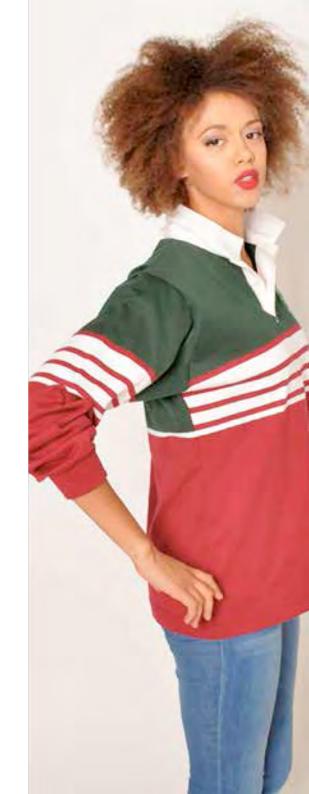

#### **BASIC JERSEYS**

A basic jersey for schools normally include:

- 1. Emroidered school logo on front left chest (Logo must be supplied).
- 2. Embroidered text under the logo, e.g: Year 12 2020, Class of 2020.
  - 3. Heat-sealed vinyl nickname & year number on the back.