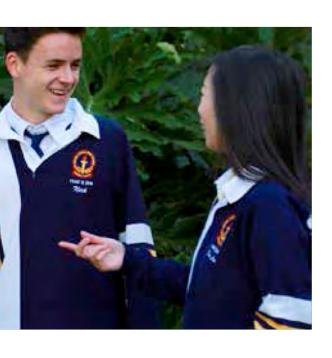

PURNELL SPECIALISES IN AUSTRALIAN MADE YEAR 10 & YEAR 12 COMMEMORATIVE APPAREL.

## YEAR 12 JERSEY

## VARSITY JACKET



# PROCESS >>

SELECT T There's a wid jerseys, varsit

#### SELECT THE STYLE YOU ARE AFTER

There's a wide range of styles available; rugby jerseys, varsity jackets, hoodie, and cardigan.

#### SELECT COLOURS FOR YOUR CUSTOM YEAR 12 JERSEY/JACKET

Everything can be personalised to your needs.

2

## CREATE AND SHARE YOUR DESIGNS WITH US

Add your own special touch and get creative.

Add designs, logos andpictures to your jerseys/ jackets.



## **FREQUENTLY**

**ASKED QUESTIONS** 

### WHAT IS THE MINIMUM QUANTITY?

The minimum quantity for our knitted jerseys, sublimated polos and varsity jackets is 20 units per item.





#### DO YOU SUPPLY SIZE SETS FOR SIZING?

Yes, we do. Just speak to our sales consultant for more information.

### WHAT ARE THE PAYMENT TERMS?

We require 50% deposit of the total invoice to be paid before the order goes to production stage, and the balance upon completion.

#### NET IS SUPER HARD PART, THE WAITING!

Your awesome jersey / jacket will be shipped to you within 6 to 8 weeks.



Our rugby jerseys are locally made right here in Australia. Custom made to your specifications. Australian made, fully customisable design.

320gsm Polycotton







Knitted Rugby Jersey
GM 004



Knitted Rugby Jersey
GM 002



Knitted Rugby Jersey
GM 005



Knitted Rugby Jersey
GM 003



Knitted Rugby Jersey
GM 006



Knitted Rugby Jersey
GM 007



Knitted Rugby Jersey
GM 010



Knitted Rugby Jer