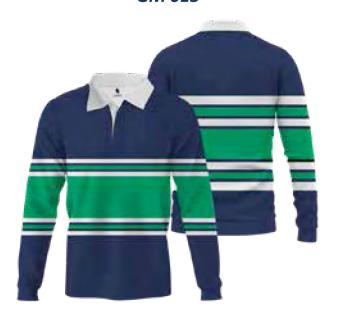

320gsm Polycotton

Knitted Rugby Jersey
GM 004

Knitted Rugby Jersey
GM 002

Knitted Rugby Jersey
GM 005

Knitted Rugby Jersey
GM 003

Knitted Rugby Jersey
GM 006

Knitted Rugby Jersey
GM 007

Knitted Rugby Jersey
GM 010