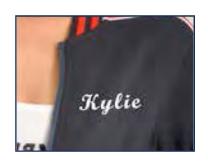

#### **BASIC JERSEYS**

A basic jersey for schools normally include:

- 1. Emroidered school logo on front left chest (Logo must be supplied).
- 2. Embroidered text under the logo, e.g: Year 12 2020, Class of 2020.
  - 3. Heat-sealed vinyl nickname & year number on the back.

#### **BASIC JACKETS**

A basic jacket for schools normally include:

- 1. Emroidered school logo on front left chest (Logo must be supplied).
- 2. Embroidered text under the logo, e.g. Year 12 2020, Class of 2020.
  - 3. Heat-sealed vinyl nickname on the back
  - 4. Aplique / Embroidered year number on the back.