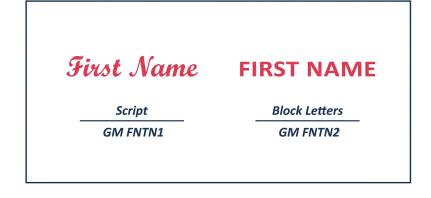

### **FONT CUSTOMISATION**

150gsm Micromesh

01. NUMBER FOR BACK OF THE GARMENT (20cm)

02. TEXT FOR NAMES UNDERNEATH EMBROIDERY FOR FRONT LEFT CHEST