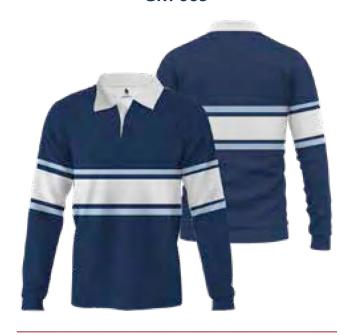

320gsm Polycotton

Knitted Rugby Jersey
GM 004

Knitted Rugby Jersey
GM 002

Knitted Rugby Jersey
GM 005

Knitted Rugby Jersey
GM 003

Knitted Rugby Jersey
GM 006

Knitted Rugby Jersey
GM 007

Knitted Rugby Jersey
GM 010

Knitted Rugby Jersey
GM 008

Knitted Rugby Jersey
GM 011

Knitted Rugby Jersey
GM 009

Knitted Rugby Jersey
GM 012

Knitted Rugby Jersey GM 013

Knitted Rugby Jersey
GM 015

Knitted Rugby Jersey GM 014

Knitted Rugby Jersey GM 016

Knitted Rugby Jersey
GM 017

Knitted Rugby Jersey
GM 019

Knitted Rugby Jersey
GM 018

Knitted Rugby Jersey
GM 020

Varsity Jackets GM J03

310gsm Fleece 10oz Cotton Drill 260gsm Sublimated Polyester

Varsity Jackets GM J04