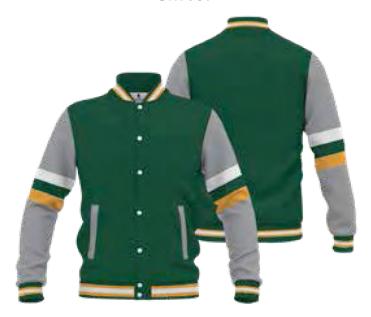

## VARSITY JACKET

Knitted Rugby Jersey
GM 017

Knitted Rugby Jersey
GM 019

Knitted Rugby Jersey
GM 018

Knitted Rugby Jersey
GM 020

Varsity Jackets GM J03

310gsm Fleece 10oz Cotton Drill 260gsm Sublimated Polyester

Varsity Jackets GM J04

Varsity Jackets GM J05

Varsity Jackets GM J07

Varsity Jackets GM J06

Varsity Jackets GM J08

Varsity Jackets GM J09