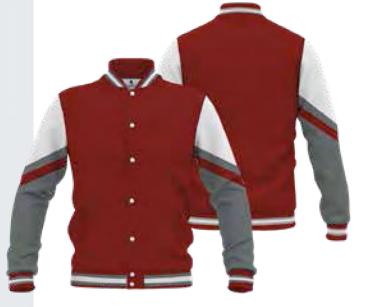

## VARSITY JACKET

Knitted Rugby Jersey
GM 017

Knitted Rugby Jersey
GM 019

Knitted Rugby Jersey
GM 018

Knitted Rugby Jersey
GM 020

Varsity Jackets GM J03

310gsm Fleece 10oz Cotton Drill 260gsm Sublimated Polyester

Varsity Jackets GM J04

Varsity Jackets GM J05

Varsity Jackets GM J07

Varsity Jackets GM J06

Varsity Jackets GM J08

Varsity Jackets GM J09