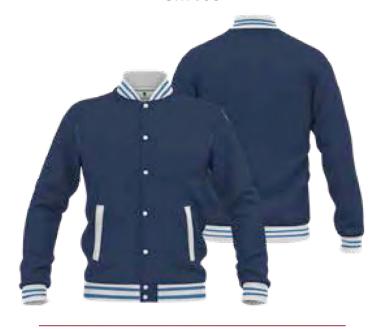

## VARSITY JACKET

Knitted Rugby Jersey
GM 017

Knitted Rugby Jersey
GM 019

Knitted Rugby Jersey
GM 018

Knitted Rugby Jersey
GM 020

Varsity Jackets GM J03

310gsm Fleece 10oz Cotton Drill 260gsm Sublimated Polyester

Varsity Jackets GM J04

Varsity Jackets GM J05

Varsity Jackets GM J07

Varsity Jackets GM J06

Varsity Jackets GM J08

Varsity Jackets GM J09