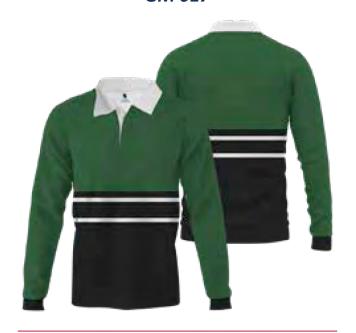

320gsm Polycotton

Knitted Rugby Jersey
GM 004

Knitted Rugby Jersey
GM 002

Knitted Rugby Jersey
GM 005

Knitted Rugby Jersey
GM 003

Knitted Rugby Jersey
GM 006

Knitted Rugby Jersey
GM 007

Knitted Rugby Jersey
GM 010

Knitted Rugby Jersey
GM 008

Knitted Rugby Jersey
GM 011

Knitted Rugby Jersey
GM 009

Knitted Rugby Jersey
GM 012

Knitted Rugby Jersey GM 013

Knitted Rugby Jersey
GM 015

Knitted Rugby Jersey GM 014

Knitted Rugby Jersey GM 016

Knitted Rugby Jersey
GM 017

Knitted Rugby Jersey
GM 019

Knitted Rugby Jersey
GM 018

Knitted Rugby Jersey
GM 020

Varsity Jackets GM J03

310gsm Fleece 10oz Cotton Drill 260gsm Sublimated Polyester

Varsity Jackets GM J04