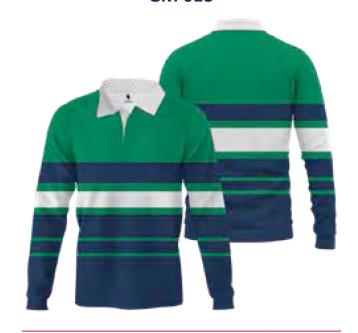

320gsm Polycotton

Knitted Rugby Jersey
GM 004

Knitted Rugby Jersey
GM 002

Knitted Rugby Jersey
GM 005

Knitted Rugby Jersey
GM 003

Knitted Rugby Jersey
GM 006

Knitted Rugby Jersey
GM 007

Knitted Rugby Jersey
GM 010

Knitted Rugby Jersey
GM 008

Knitted Rugby Jersey
GM 011

Knitted Rugby Jersey
GM 009

Knitted Rugby Jersey
GM 012

Knitted Rugby Jersey GM 013

Knitted Rugby Jersey
GM 015

Knitted Rugby Jersey GM 014

Knitted Rugby Jersey GM 016

Knitted Rugby Jersey
GM 017

Knitted Rugby Jersey
GM 019

Knitted Rugby Jersey
GM 018

Knitted Rugby Jersey
GM 020

Varsity Jackets GM J03

310gsm Fleece 10oz Cotton Drill 260gsm Sublimated Polyester

Varsity Jackets GM J04