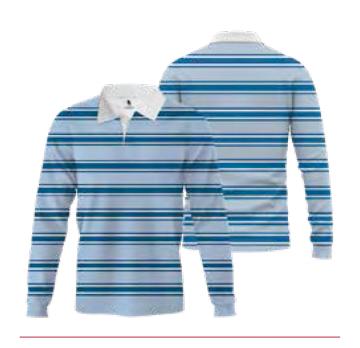

320gsm Polycotton

Knitted Rugby Jersey
GM 004

Knitted Rugby Jersey
GM 002

Knitted Rugby Jersey
GM 005

Knitted Rugby Jersey
GM 003

Knitted Rugby Jersey
GM 006

Knitted Rugby Jersey
GM 007

Knitted Rugby Jersey
GM 010

Knitted Rugby Jersey
GM 008

Knitted Rugby Jersey
GM 011

Knitted Rugby Jersey
GM 009

Knitted Rugby Jersey
GM 012

Knitted Rugby Jersey GM 013

Knitted Rugby Jersey
GM 015

Knitted Rugby Jersey GM 014

Knitted Rugby Jersey GM 016

Knitted Rugby Jersey
GM 017

Knitted Rugby Jersey
GM 019

Knitted Rugby Jersey
GM 018

Knitted Rugby Jersey
GM 020

Varsity Jackets GM J03

310gsm Fleece 10oz Cotton Drill 260gsm Sublimated Polyester

Varsity Jackets GM J04