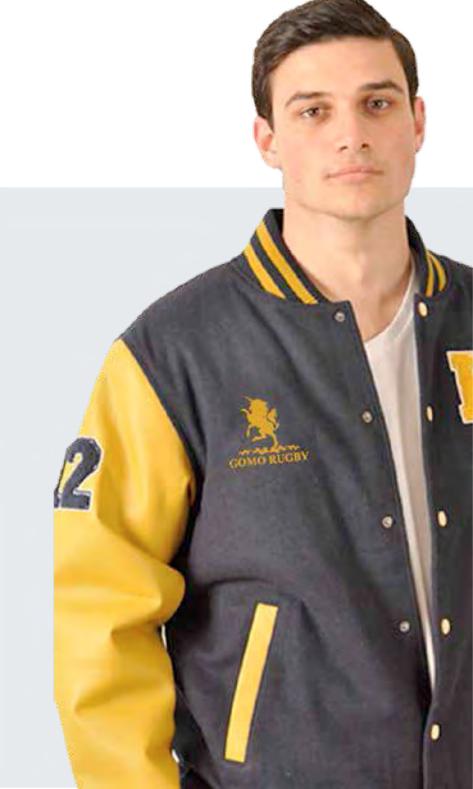

ia. Custom made to your specifications. Australian made, fully customisable design.

320gsm Polycotton







Knitted Rugby Jersey
GM 004



Knitted Rugby Jersey
GM 002



Knitted Rugby Jersey
GM 005



Knitted Rugby Jersey
GM 003



Knitted Rugby Jersey
GM 006



Knitted Rugby Jersey
GM 007



Knitted Rugby Jersey
GM 010



Knitted Rugby Jersey
GM 008



Knitted Rugby Jersey
GM 011



Knitted Rugby Jersey
GM 009



Knitted Rugby Jersey
GM 012



Knitted Rugby Jersey GM 013



Knitted Rugby Jersey
GM 015



Knitted Rugby Jersey GM 014



Knitted Rugby Jersey GM 016





Knitted Rugby Jersey
GM 017



Knitted Rugby Jersey
GM 019



Knitted Rugby Jersey
GM 018



Knitted Rugby Jersey
GM 020









Varsity Jackets GM J03



310gsm Fleece 10oz Cotton Drill 260gsm Sublimated Polyester













Varsity Jackets GM J04



Varsity Jackets GM J05



Varsity Jackets GM J07



Varsity Jackets GM J06



Varsity Jackets GM J08



Varsity Jackets GM J09

#### **BASIC JERSEYS**

A basic jersey for schools normally include:

- 1. Emroidered school logo on front left chest (Logo must be supplied).
- 2. Embroidered text under the logo, e.g: Year 12 2020, Class of 2020.
  - 3. Heat-sealed vinyl nickname & year number on the back.

#### **BASIC JACKETS**

A basic jacket for schools normally include:

- 1. Emroidered school logo on front left chest (Logo must be supplied).
- 2. Embroidered text under the logo, e.g. Year 12 2020, Class of 2020.
  - 3. Heat-sealed vinyl nickname on the back
  - 4. Aplique / Embroidered year number on the back.

#### **DON'T SEE WHAT YOU WANT?**

Email us! Se