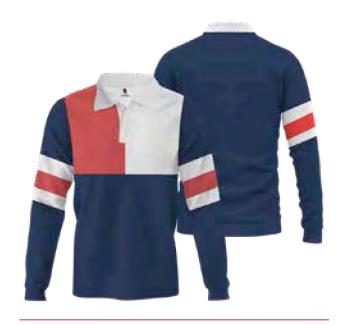

320gsm Polycotton

Knitted Rugby Jersey
GM 004

Knitted Rugby Jersey
GM 002

Knitted Rugby Jersey
GM 005

Knitted Rugby Jersey
GM 003

Knitted Rugby Jersey
GM 006

Knitted Rugby Jersey
GM 007

Knitted Rugby Jersey
GM 010

Knitted Rugby Jersey
GM 008

Knitted Rugby Jersey
GM 011

Knitted Rugby Jersey
GM 009

Knitted Rugby Jersey
GM 012

Knitted Rugby Jersey GM 013

Knitted Rugby Jersey
GM 015

Knitted Rugby Jersey GM 014

Knitted Rugby Jersey GM 016

Knitted Rugby Jersey
GM 017

Knitted Rugby Jersey
GM 019

Knitted Rugby Jersey
GM 018

Knitted Rugby Jersey
GM 020

Varsity Jackets GM J03

310gsm Fleece 10oz Cotton Drill 260gsm Sublimated Polyester

Varsity Jackets GM J04