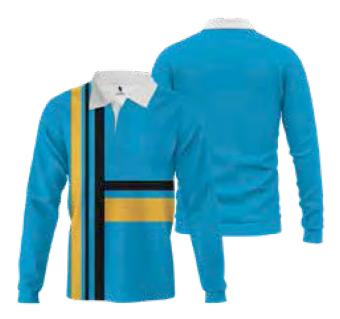

320gsm Polycotton

Knitted Rugby Jersey
GM 004

Knitted Rugby Jersey
GM 002

Knitted Rugby Jersey
GM 005

Knitted Rugby Jersey
GM 003

Knitted Rugby Jersey
GM 006

Knitted Rugby Jersey
GM 007

Knitted Rugby Jersey
GM 010

Knitted Rugby Jersey
GM 008

Knitted Rugby Jersey
GM 011

Knitted Rugby Jersey
GM 009

Knitted Rugby Jersey
GM 012

Knitted Rugby Jersey GM 013

Knitted Rugby Jersey
GM 015

Knitted Rugby Jersey GM 014

Knitted Rugby Jersey GM 016

Knitted Rugby Jersey
GM 017

Knitted Rugby Jersey
GM 019

Knitted Rugby Jersey
GM 018

Knitted Rugby Jersey
GM 020

Varsity Jackets GM J03

310gsm Fleece 10oz Cotton Drill 260gsm Sublimated Polyester

Varsity Jackets GM J04