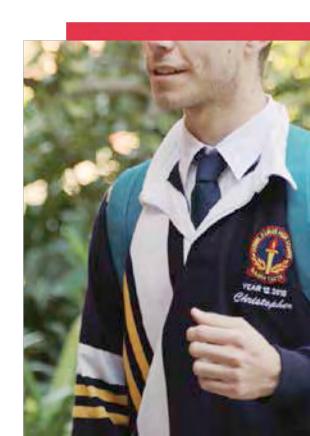

## VARSITY JACKET

#### **BASIC JACKETS**

A basic jacket for schools normally include:

- 1. Emroidered school logo on front left chest (Logo must be supplied).
- 2. Embroidered text under the logo, e.g. Year 12 2020, Class of 2020.
  - 3. Heat-sealed vinyl nickname on the back
  - 4. Aplique / Embroidered year number on the back.