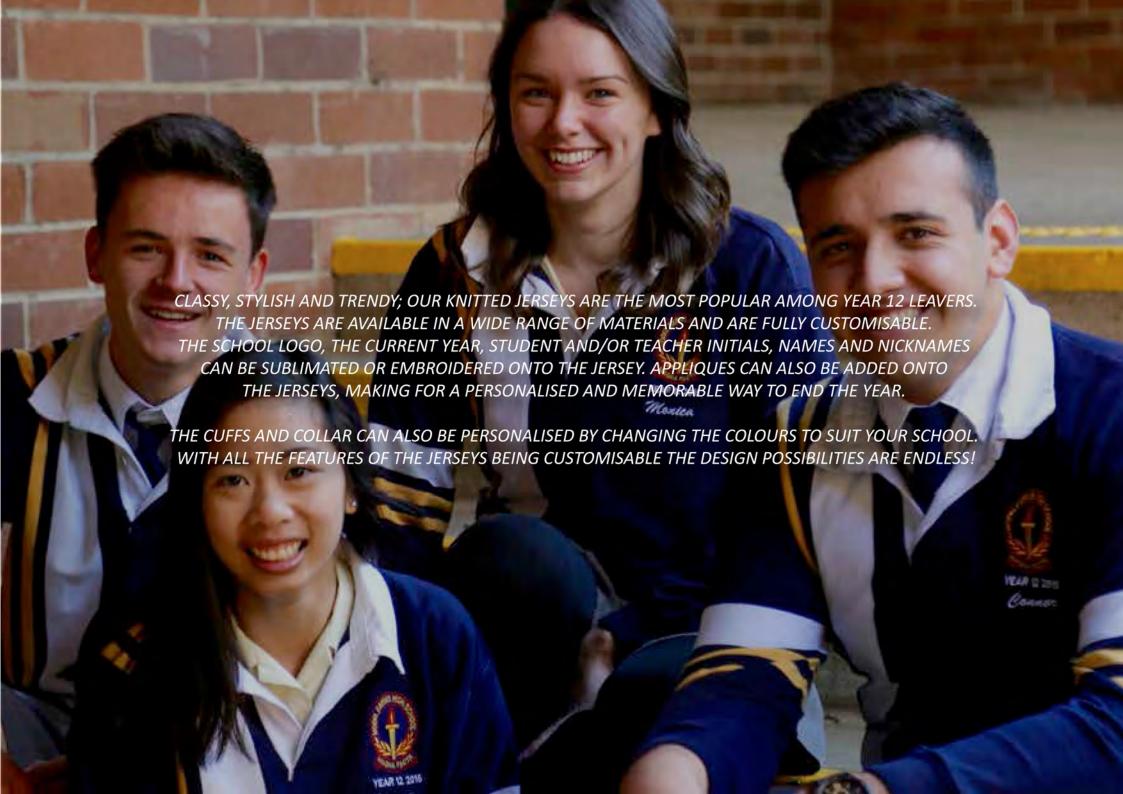

ll be shipped to you within 6 to 8 weeks.



Our rugby jerseys are locally made right here in Australia. Custom made to your specifications. Australian made, fully customisable design.

320gsm Polycotton







Knitted Rugby Jersey
GM 004



Knitted Rugby Jersey
GM 002



Knitted Rugby Jersey
GM 005



Knitted Rugby Jersey
GM 003



Knitted Rugby Jersey
GM 006



Knitted Rugby Jersey
GM 007



Knitted Rugby Jersey
GM 010



Knitted Rugby Jersey
GM 008



Knitted Rugby Jersey
GM 011



Knitted Rugby Jersey
GM 009



Knitted Rugby Jersey
GM 012



Knitted Rugby Jersey GM 013



Knitted Rugby Jersey
GM 015



Knitted Rugby Jersey GM 014



Knitted Rugby Jersey GM 016





Knitted Rugby Jersey
GM 017



Knitted Rugby Jersey
GM 019



Knitted Rugby Jersey
GM 018



Knitted Rugby Jersey
GM 020









Varsity Jackets GM J03



310gsm Fleece 10oz Cotton Drill 260gsm Sublimated Polyester













Varsity Jackets GM J04



Varsity Jackets GM J05



Varsity Jackets GM J07



Varsity Jackets GM J06



Varsity Jackets GM J08



Varsity Jackets GM J09

#### **BASIC JERSEYS**

A basic jersey for schools normally include:

- 1. Emroidered school logo on front left chest (Logo must be supplied).
- 2. Embroidered text under the logo, e.g: Year 12 2020, Class of 2020.
  - 3. Heat-sealed vinyl nickname & year number on the back.

#### **BASIC JACKETS**

A basic jacket for schools normally include:

- 1. Emroidered school logo on front left chest (Logo must be supplied).
- 2. Embroidered text under the logo, e.g. Year 12 2020, Class of 2020.
  - 3. Heat-sealed vinyl nickname on the back