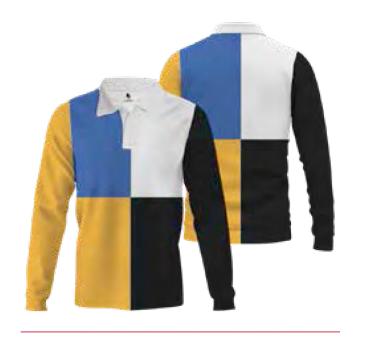

320gsm Polycotton

Knitted Rugby Jersey
GM 004

Knitted Rugby Jersey
GM 002

Knitted Rugby Jersey
GM 005

Knitted Rugby Jersey
GM 003

Knitted Rugby Jersey
GM 006

Knitted Rugby Jersey
GM 007

Knitted Rugby Jersey
GM 010

Knitted Rugby Jersey
GM 008

Knitted Rugby Jersey
GM 011

Knitted Rugby Jersey
GM 009

Knitted Rugby Jersey
GM 012

Knitted Rugby Jersey GM 013

Knitted Rugby Jersey
GM 015

Knitted Rugby Jersey GM 014

Knitted Rugby Jersey GM 016

Knitted Rugby Jersey
GM 017

Knitted Rugby Jersey
GM 019

Knitted Rugby Jersey
GM 018

Knitted Rugby Jersey
GM 020

Varsity Jackets GM J03

310gsm Fleece 10oz Cotton Drill 260gsm Sublimated Polyester

Varsity Jackets GM J04