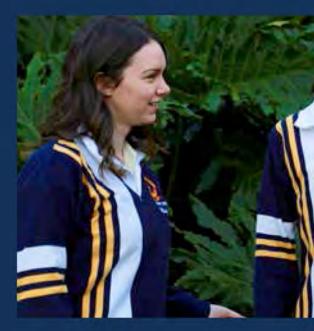

PURNELL SPECIALISES IN AUSTRALIAN MADE YEAR 10 & YEAR 12 COMMEMORATIVE APPAREL.

## YEAR 12 JERSEY

## VARSITY JACKET



# PROCESS >>

SELECT T There's a wid jerseys, varsit

#### SELECT THE STYLE YOU ARE AFTER

There's a wide range of styles available; rugby jerseys, varsity jackets, hoodie, and cardigan.

#### SELECT COLOURS FOR YOUR CUSTOM YEAR 12 JERSEY/JACKET

Everything can be personalised to your needs.

2

## CREATE AND SHARE YOUR DESIGNS WITH US

Add your own special touch and get creative.

Add designs, logos andpictures to your jerseys/ jackets.



## **FREQUENTLY**

**ASKED QUESTIONS** 

### WHAT IS THE MINIMUM QUANTITY?

The minimum quantity for our knitted jerseys, sublimated polos and varsity jackets is 20 units per item.





#### DO YOU SUPPLY SIZE SETS FOR SIZING?

Yes, we do. Just speak to our sales consultant for more information.

### WHAT ARE THE PAYMENT TERMS?

We require 50% deposit of the total invoice to be paid before the order goes to production stage, and the balance upon completion.

#### NET IS SUPER HARD PART, THE WAITING!

Your awesome jersey / jacket will be shipped to you within 6 to 8 weeks.



Our rugby jerseys are locally made right here in Australia. Custom made to your specifications. Australian made, fully customisable design.

320gsm Polycotton







Knitted Rugby Jersey
GM 004



Knitted Rugby Jerse