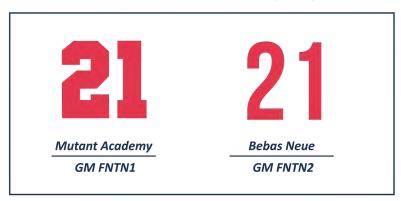

### **FONT CUSTOMISATION**

150gsm Micromesh

01. NUMBER FOR BACK OF THE GARMENT (20cm)

02. TEXT FOR NAMES UNDERNEATH EMBROIDERY FOR FRONT LEFT CHEST