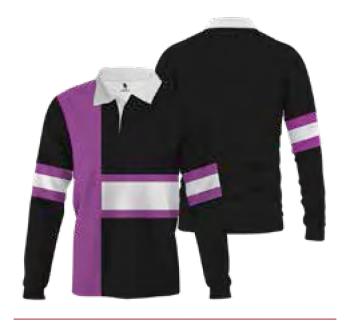

Knitted Rugby Jersey
GM 017

Knitted Rugby Jersey
GM 019

Knitted Rugby Jersey
GM 018

Knitted Rugby Jersey
GM 020

Varsity Jackets GM J03

310gsm Fleece 10oz Cotton Drill 260gsm Sublimated Polyester

Varsity Jackets GM J04